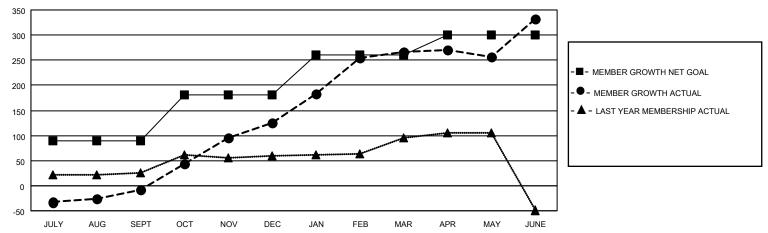

## District 411 B

| Clubs                 |               |           |               | Members               |                        |                         |                                                    |
|-----------------------|---------------|-----------|---------------|-----------------------|------------------------|-------------------------|----------------------------------------------------|
| RESULTS FOR 2021-2022 |               |           |               | RESULTS FOR 2021-2022 |                        |                         |                                                    |
| QUARTER               | NEW CLUB GOAL | NEW CLUBS | DROPPED CLUBS | QUARTER MEME          | BER GROWTH NET<br>GOAL | MEMBER GROWTH<br>ACTUAL | DROPPED<br>MEMBERS ACTUAL<br>(including transfers) |
| JULY/AUG/SEPT         | 2             | 0         | 0             | JULY/AUG/SEPT         | 90                     | 42                      | 48                                                 |
| OCT/NOV/DEC           | 3             | 2         | 0             | OCT/NOV/DEC           | 90                     | 180                     | 44                                                 |
| JAN/FEB/MAR           | 3             | 3         | 0             | JAN/FEB/MAR           | 80                     | 192                     | 44                                                 |
| APR/MAY/JUNE          | 2             | 4         | 0             | APR/MAY/JUNE          | 40                     | 209                     | 139                                                |

### GOALS AND ACTUAL MEMBERS CUMULATIVE

| DROPPED CLUBS: 0 |     | 49 CLUBS OF 56 ADDED 1 OR<br>MORE NEW MEMBERS | GENDER DISTRIBUTION                 |                                |  |
|------------------|-----|-----------------------------------------------|-------------------------------------|--------------------------------|--|
|                  |     | WORE NEW WEWBERS                              | MALE<br>FEMALE                      | 1,141 (62.87%)<br>673 (37.08%) |  |
| DROPPED MEMBERS  |     |                                               | NON BINARY PREFER NOT TO ANSWER     | 0 (0.00%)                      |  |
| DECEASED         | 9   |                                               | FREFER NOT TO ANSWER                | 1 (0.0070)                     |  |
| CLUB CANCELLED   | 0   | CLICK HERE FOR CUMULATIVE                     | TOTAL FAMILY UNIT MEMBERS           | 645                            |  |
| OTHER            | 265 | MEMBERSHIP DATA                               |                                     |                                |  |
| TOTAL            | 274 |                                               | FAMILY MEMBERS PAYING HALF DUES 415 |                                |  |
|                  |     |                                               |                                     |                                |  |