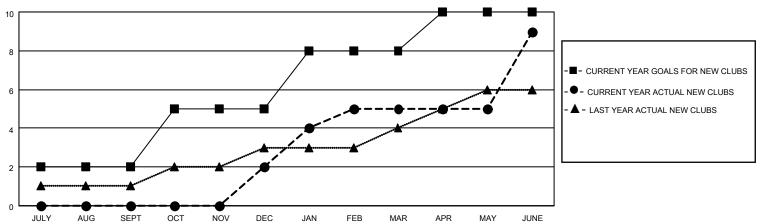

## District 411 B

| Clubs                 |               |           |               | Members               |                        |                         |                                                    |
|-----------------------|---------------|-----------|---------------|-----------------------|------------------------|-------------------------|----------------------------------------------------|
| RESULTS FOR 2021-2022 |               |           |               | RESULTS FOR 2021-2022 |                        |                         |                                                    |
| QUARTER               | NEW CLUB GOAL | NEW CLUBS | DROPPED CLUBS | QUARTER MEME          | BER GROWTH NET<br>GOAL | MEMBER GROWTH<br>ACTUAL | DROPPED<br>MEMBERS ACTUAL<br>(including transfers) |
| JULY/AUG/SEPT         | 2             | 0         | 0             | JULY/AUG/SEPT         | 90                     | 42                      | 48                                                 |
| OCT/NOV/DEC           | 3             | 2         | 0             | OCT/NOV/DEC           | 90                     | 180                     | 44                                                 |
| JAN/FEB/MAR           | 3             | 3         | 0             | JAN/FEB/MAR           | 80                     | 192                     | 44                                                 |
| APR/MAY/JUNE          | 2             | 4         | 0             | APR/MAY/JUNE          | 40                     | 209                     | 139                                                |

### GOALS AND ACTUAL NEW CLUBS CUMULATIVE